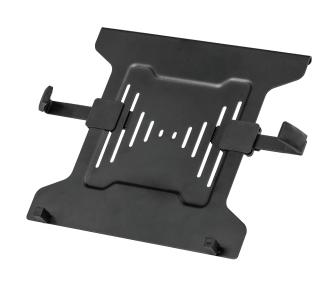

## LAPTOP

## Arm Accessory

Create a more productive dual-display workspace that raises your laptop and monitor off of your work surface

## Features:

- Allows you to lift, lower, tilt, pan or rotate your laptop into the perfect ergonomic position
- Non-slip, ventilated base allows for secure and long-term use
- Compatible with standard VESA mounting brackets
- Ideal for use with Fellowes Platinum Series gas spring monitor arms