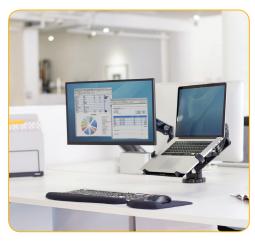

## Arm Accessory

Create a more productive dual-display workspace that raises your laptop and monitor off of your work surface

## Features:

- Allows you to lift, lower, tilt, pan or rotate your laptop into the perfect ergonomic position
- Non-slip, ventilated base allows for secure and long-term use
- Compatible with standard VESA mounting brackets
- Ideal for use with Fellowes Platinum Series gas spring monitor arms